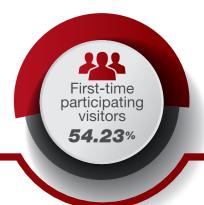

METALTECH has notched year-on-year growth in terms of exhibitor support and number of visitors, with 18,906 attendees from 41 countries and regions attended the four-day event. The figure represented an unprecedented 33.85% increase compared to last year's edition.