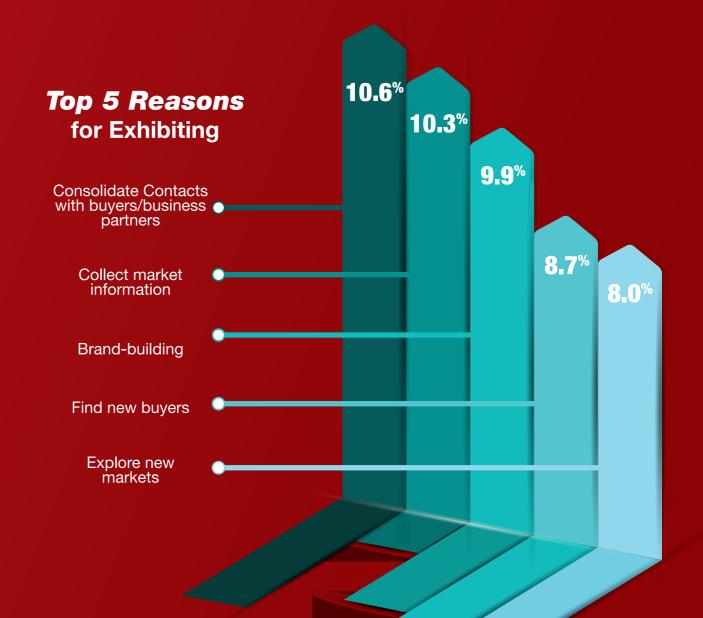

tries and regions participated as exhibitors this year along with an increased representation from countries and regions including Singapore, Taiwan, China and South Korea, many of them made vast improvements to their machinery setups leading to the biggest installations and product demonstrations the event has ever hosted.

Top 5 **Exhibitor** 

# **Profiles**

**METALTECH** 2019









Number of

Exhibiting

Companies

1,071





Industrial 4.0







# **EXHIBITOR SURVEY**

**Exhibitor's Satisfaction Rating** 



**SATISFIED WITH OVERALL EXHIBITING EXPERIENCE** 



**MOST LIKELY TO RECOMMEND METALTECH** TO THEIR PARTNERS AND **COLLEAGUES** 



**MOST LIKELY TO EXHIBIT AGAIN AT METALTECH 2020** 



THE EXHIBITORS ARE **PLEASED WITH THE BUSINESS OPPORTUNITIES GAINED DURING THE SHOW** 



### **LOCK DOWN YOUR SPOT FOR METALTECH 2020**

METALTECH will be held from 10 - 13 JUNE 2020 at Malaysia International Trade and Exhibition Centre, MITEC Kuala Lumpur.

For Space Enquiry, please call +603 9771 2688 or email to enquiry@metaltech.com.my

Visit our website at www.metaltech.com.my & www.automex.com.my



### Exhibitor Product & **Technology Showcase**

- Abrasive
- · Additive Manufacturing / 3D Printing
- Air Cooler / Air Compressor / Ventilation
- Bearings & Conveyor
- Chemicals
- Drive Technology
- Electronic Components & Equipment
- Fastener Products
- Hardware & Industrial Supplies
- Industrial 4.0 Automation &
- Communication Technology
- Integrated Assembly Solution & Automation Handling Systems
- Laser Cutting
- Logistics / Material Handling & Storage
- Machine Tools