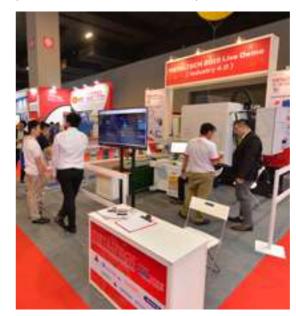

## **Industry 4.0 Live Demonstration**

METALTECH 2019 played host to one of the most unique and interesting live installations we have ever produced. In an effort to show how machines and robots can communicate and collaborate with each other using Smart technologies, six different companies had combined their machinery, equipment, technology and software and created a live demonstration of Industry 4.0 in action.

The setup showed how highly specialised machine tools (from various sources) can be integrated to communicate with each other and function seamlessly together by utilising Smart Industry 4.0 technology.

Visitors had a chance to witnessed these machines in action as it fabricates personalised metal bottle openers.