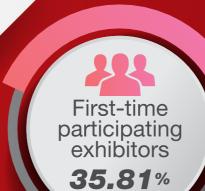

METALTECH has notched year-on-year growth in terms of exhibitor support and number of visitors, with 18,906 attendees from 41 countries and regions attended the four-day event. The figure represented an unprecedented 33.85% increase compared to last year's edition.

With a total of 1,071 companies from 32 countries and regions participated as exhibitors this year along with an increased representation from countries and regions including Singapore, Taiwan, China and South Korea, many of them made vast improvements to their machinery setups leading to the biggest installations and product demonstrations the event has ever hosted.