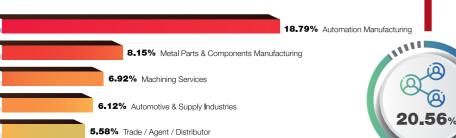

## **Visitors by** Industry Classification

46.46% Source New Products Technologies/ Services

Gather Industry **Updates And Collect** Market Information

To Purchase/ Recommend Purchase

Of Products & Services

**Existing Suppliers** 

47% Semiconductor & Precision Engineering Industry

44% Furniture Manufacturing

.38% Information & Communication Industry

Industrial 4.0 Automation & Communication Technology 18.37%

1.21% Bio-medical Products and Equipment Manufacturing

**TOP 15** Most Trending Products

& Services Visitors Are Looking for

Machine Tools 31.63%

Tools & Tooling 15.07%

Mould & Die 12,15%

Laser Cutting 10.42%