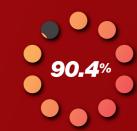

# **EXHIBITOR SURVEY**

**Exhibitor's Satisfaction Rating** 

**SATISFIED WITH OVERALL EXHIBITING EXPERIENCE** 

**MOST LIKELY TO RECOMMEND METALTECH** TO THEIR PARTNERS AND **COLLEAGUES** 

**MOST LIKELY TO EXHIBIT AGAIN AT METALTECH 2020** 

THE EXHIBITORS ARE **PLEASED WITH THE BUSINESS OPPORTUNITIES GAINED DURING THE SHOW** 