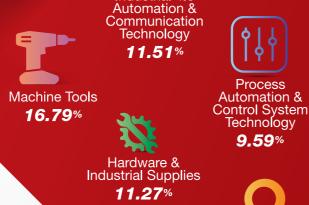

1.21% Bio-medical Products and Equipment Manufacturing

**TOP 15** Most Trending Products

& Services Visitors Are Looking for

Machine Tools 31.63%

Tools & Tooling 15.07%

Mould & Die 12,15%

Laser Cutting 10.42%

Welding Technology 10.16%

Sensor Technology 8.47%

Precision Engineering 14.24%

Measurement Technology 13.42%

Robotics 14.29%

Hardware & Industrial Supplies 17.30%

Electronic Components & Equipment 16.10%

Logistics / Material Handling & Storage 10.58%

Air Cooler / Air Compressor / Ventilation 8.58%

Integrated Assembly Solution & Automation Handling Systems 8.30%

1.01% Medical Devices

97.78%

MOST LIKELY TO 97.95%

MOST LIKELY TO RECOMMEND METALTECH TO THEIR COLLEAGUES AND FRIENDS