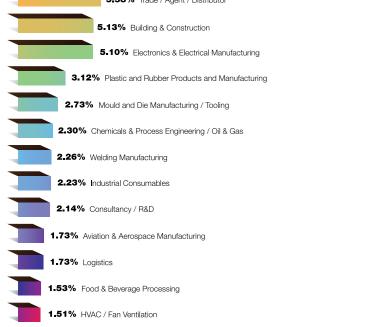

## **Visitors by** Industry Classification

46.46% Source New Products Technologies/ Services

Gather Industry **Updates And Collect** Market Information

To Purchase/ Recommend Purchase

Of Products & Services

**Existing Suppliers** 

47% Semiconductor & Precision Engineering Industry

44% Furniture Manufacturing

.38% Information & Communication Industry

Industrial 4.0 Automation & Communication Technology 18.37%

1.21% Bio-medical Products and Equipment Manufacturing

**TOP 15** Most Trending Products

& Services Visitors Are Looking for

Machine Tools 31.63%

Tools & Tooling 15.07%

Mould & Die 12,15%

Laser Cutting 10.42%

Welding Technology 10.16%

Sensor Technology 8.47%

Precision Engineering 14.24%

Measurement Technology 13.42%

Robotics 14.29%

Hardware & Industrial Supplies 17.30%

Electronic Components & Equipment 16.10%

Logistics / Material Handling & Storage 10.58%

Air Cooler / Air Compressor / Ventilation 8.58%

Integrated Assembly Solution & Automation Handling Systems 8.30%

1.01% Medical Devices

97.78%

MOST LIKELY TO 97.95%

MOST LIKELY TO RECOMMEND METALTECH TO THEIR COLLEAGUES AND FRIENDS