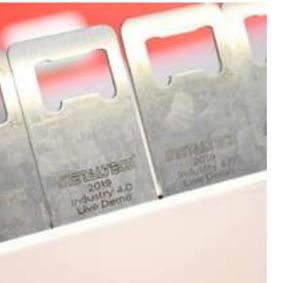

## **Industry 4.0 Live Demonstration**

METALTECH 2019 played host to one of the most unique and interesting live installations we have ever produced. In an effort to show how machines and robots can communicate and collaborate with each other using Smart technologies, six different companies had combined their machinery, equipment, technology and software and created a live demonstration of Industry 4.0 in action.

The setup showed how highly specialised machine tools (from various sources) can be integrated to communicate with each other and function seamlessly together by utilising Smart Industry 4.0 technology.

Visitors had a chance to witnessed these machines in action as it fabricates personalised metal bottle openers.