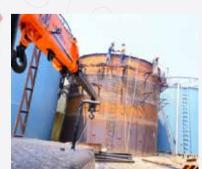

#### **CHEMICAL. PALM OIL & PETROLEUM** STORAGE TANK

Chemical, Palm Oil and Petroleum Storage Tank MOC: SS 316, SS 304, IS 2062 Type: Vertical Cylindrical Test: 100% Radiography, Ultra Sound

**FEROMECHA EQUIPMENT PROCESS PVT LTD BOOTH NO: 2337** 