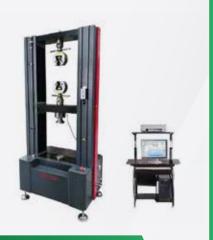

#### **UNIVERSAL TESTING MACHINE**

A Universal Testing Machine (UTM), also known as a universal tester, materials testing machine or materials test frame, is used to test the tensile strength and compressive strength of materials.

VICTOR MANUFACTURING BOOTH NO: 2004