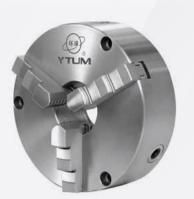

#### **3 JAW SELF CENTERING CHUCK**

Short cylindrical center mounting, wear-resisting alloy cast iron body, back cover material HT250, provided with two sets of one-piece jaws or one set of two-piece jaw. A type ,C type and D type short tape chucks can also be supplied.

YANTAI YTUM TRADING CO.,LTD. **BOOTH NO: 3393** 