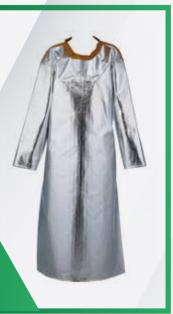

#### **BLUE EAGLE AL6 ALUMINIZED APRON WITH SLEEVES**

Polison Corporation (BLUE EAGLE SAFETY) was founded in 1978. Our objective is manufacture high quality PPE product ranging from faceshields, brackets, welding helmets, earplugs, earmuffs, respirators, filters, face masks, eye-wash, hoods, blankets, aluminized clothing, arc flash suit, bump caps, etc.