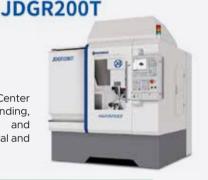

#### LASER CUTTING MACHINE

LF3015E fiber laser cutting machine is good at processing on common metal items in daily life such as advertising metal letter, kitchenware, environmental protection equipment. Laser cutting machines are widely used in electronics, electrical, mechanical hardware, new energy lithium, packaging,

**GWEIKE TECH CO.,LTD**BOOTH NO: 3383

**BOOTH NO: 3385** 