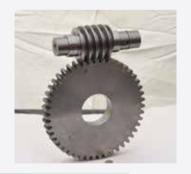

#### TRANSMISSION GEARS AND CNC MACHINE TOOL PRODUCTS

Helical Gears, Spur Gears, Internal Gears, Simplex Sprocket, Roller Sprocket, Triplex Sprocket, Shaft,

Sprocket, Roller Sprocket, Triplex Sprocket, Shart, Worm Gear & Shaft, Spline Shaft, CNC Revolving Centers, CNC Turret Sleeves, ER Collets, Cylindrical Collet Chuck, CNC Dead Centers, PTO Shaft, All type of Machining

SUDARSHAN GEARS BOOTH NO: 2330