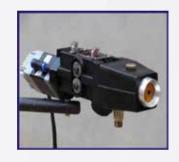

#### MIG WIRE, METALLISING GUN, THERMAL SPRAY ALUMINIUM

Thermal Spraying Aluminium Wire (Grade: AL 1100, AL 1350, AL 1350A, AL 1070A) Size From 1 MM to 6 MM Diameter

MIG wire (Grade ER70S6), Size From 0.80 to 1.6 mm diameter

ARC & Flame Spray Metallising Gun

## OM INTERNATIONAL BOOTH NO: 2321