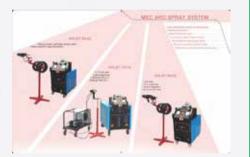

#### **ARC SPRAY SYSTEM**

MEC has worked closely with industries to develop arc spray solutions for some of the most demanding coating applications used for corrosion protection, wear resistance, parts restoration , electrical conductivity and resistivity etc.

## METALLIZING EQUIPMENT COMPANY PVT LITD BOOTH NO: 2325