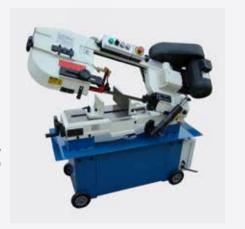

#### **BAND SAW MACHINE**

This is machine is very popular and easy to operate, Asymetric roll bending machine with 3 high strngth steel rolls

**TTMC BOOTH NO: 3380** 

YANTAI YTUM TRADING CO.,LTD. **BOOTH NO: 3393** 