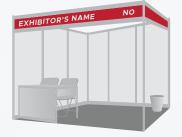

#### **BOOTH SPECIFICATIONS**

- Rent a space, appoint a registered contractor and customize your own stand design to suit your needs. (Without Carpet)
- Minimum rental size Eighteen (18) Square Meters (m²)

#### @ USD 370 per sqm

- This complete build-up shell scheme will minimise your stand design issues.
- Minimum rental size Nine (9) Square Meters (m²)

#### Shell Scheme package includes:

- •1 x Information Counter
- •1 x 13 Amp Single Phase Power Point
- 2 x Fluorescent Tubes
- 2 x Folding Chairs
- Fascia Board with Exhibitor's Name and Booth Number
- Needle Punch Carpet Flooring
- •1x Waste Paper Basket
- White Laminated Plywood Panel with Aluminium Pole wherever applicable