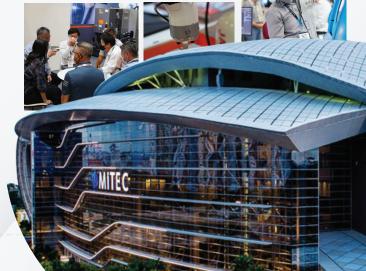

### 31 MAY > 03 JUNE 2023

Malaysia International Trade and Exhibition Center (MITEC) Kuala Lumpur, Malaysia

#### HELD AT MALAYSIA'S MOST INNOVATIVE **EXHIBITION CENTRE**

- · MITEC is the largest trade and exhibition centre in Malaysia
- · It is the third largest MICE venue in Southeast Asia
- MITEC spans over 45,000 sqm of purpose-built exhibition space
- · Enjoy sleek, modern and innovative facilities
- The venue features triple volume exhibition halls with infinite possibilities