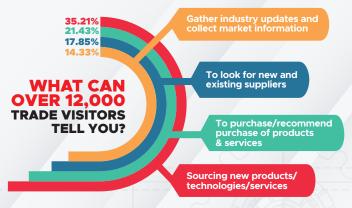

Here's a glimpse at our visitor classification data

as well as the top trending products buyers are looking at!

### KEY VISITOR'S INDUSTRY PROFILES YOU WILL EXPECT TO MEET AT THE SHOW

|            | Automotive & Supply Industries           | 8.82% |
|------------|------------------------------------------|-------|
|            | Industrial Automation                    | 8.38% |
| <b>(3)</b> | Metal Parts & Components Manufacturing   | 8.17% |
| 置          | Electronics and Electrical Manufacturing | 6.67% |
| X          | Industrial Hardware & Supplies           | 5.07% |
|            | Building & Construction                  | 4.46% |
|            | Machining Services                       | 4.76% |
|            | Distributors                             | 4.04% |
| Å          | Precision Engineering                    | 2.91% |
|            | Oil & Gas                                | 2.48% |

#### **TOP 5 MOST SOUGHT-AFTER PRODUCTS & TECHNOLOGIES**

Machine Tools

44.41%
Industrial 4.0 Automation & Robotics
Industrial Hardware & Supplies
Tools & Tooling
Precision Metrology

44.41%

47.41%

47.41%

47.41%