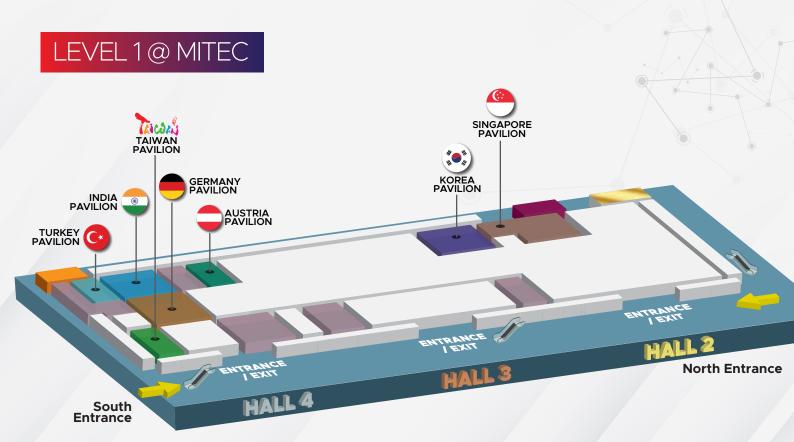

# LEVEL 1@ MITEC

#### **HALL 2 HIGHLIGHTS**

#### **NEW INNOVATIONS IN PRECISION METROLOGY**

Equipment calibration and physical measurement is crucial to manufacturing and production. Discover all the latest innovations and advancements in this industry at HALL 2.

### **HALL 3 & HALL 4 HIGHLIGHTS**

## MALAYSIA'S LARGEST DISPLAY OF MACHINE TOOLS AND METALWORKING TECHNOLOGY

Inside the largest exhibition space in Malaysia, we are thrilled to bring you our largest collection of metal-working equipment, materials and innovations, with a strong focus on Machine Tools, Sheet Metal, Laser Cutting and Welding Technology.