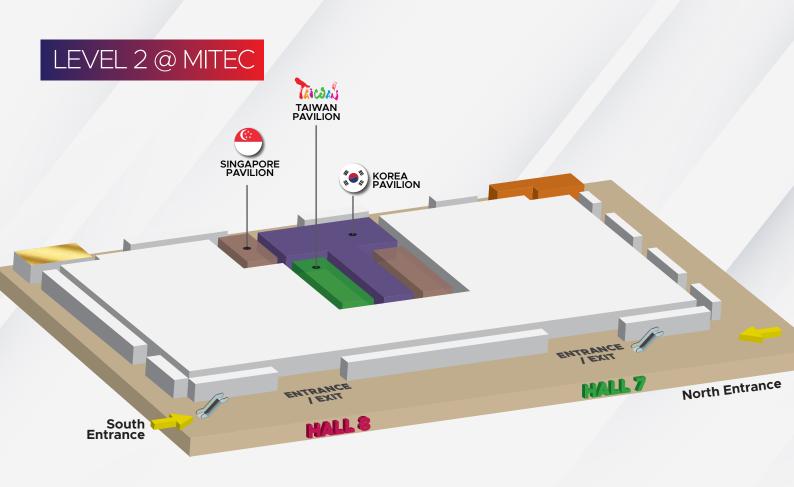

# LEVEL 2 @ MITEC -

#### **HALL 7 HIGHLIGHTS**

#### **INNOVATIONS IN INDUSTRY 4.0**

See how advancements in robotics, automation and communication are setting new industry standards.

- Data Management & IoT Technologies
- · Drive Technology
- Electronic Components & Equipment
- Industrial 4.0 Automation & Communication Technology
- Integrated Assembly Solution & Automation Handling Systems
- Positioning Systems
- Process Automation & Control Systems Technology
- Robotics
- R&D And Related Services

### **HALL 8 HIGHLIGHTS**

#### **INDUSTRIAL HARDWARE AND SUPPLIES**

Hall 8 offers everything you need to enhance your production processes and make your factory smarter and more efficient.