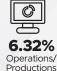

#### **KEY VISITOR'S INDUSTRY PROFILES** YOU WILL EXPECT TO MEET AT THE SHOW

|          | Automotive & Supply Industries           | 8.82% |
|----------|------------------------------------------|-------|
| <b>A</b> | Industrial Automation                    | 8.38% |
|          | Metal Parts & Components Manufacturing   | 8.17% |
|          | Electronics and Electrical Manufacturing | 6.67% |
| X        | Industrial Hardware & Supplies           | 5.07% |
|          | Building & Construction                  | 4.46% |
|          | Machining Services                       | 4.76% |
|          | Distributors                             | 4.04% |
| A        | Precision Engineering                    | 2.91% |
|          | Oil & Gas                                | 2 48% |