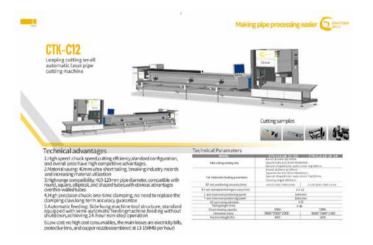

## CHITTAK TUBE LASER CUTTINGMACHINE (CTK-C12-LN-2K-SD)

Machine Advantage/Machine Feature

1.High speed: chuck speed, cutting efficiency, standard configuration, and over all price have high competitive advantages

2.Material saving:40mm ultra-short tailing,breaking industry records and increasing material utilization.

3.High range compatibility : $\Phi10^{-120}$ mm pipe diameter,compatible with round,square,elliptical,and shaped tubes, with obvious advantages over thin-walled tubes.

4.High precision chuck: one-time clamping, no need to replace the clamping claw,long-term accuracy guarantee.precision assembly or rapid planar machining