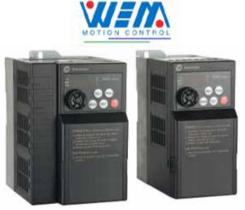

#### WEM MOTION CONTROL SDN BHD BOOTH NO.: 7250

#### SHIHLIN FREQUENCY INVERTER SS2 SERIES

Shihlin Inverter SS2 Series
Capacity: 0.4KW(0.5HP) to 5.5KW(3HP)
Output frequency: 0.1 ~ 650Hz
Built-in PID control
5 points V/F control
General flux vector control
Application: Conveyor, Packing Machine,
Grinding Machine, Painting Machine,
Dying Machine, and so on.