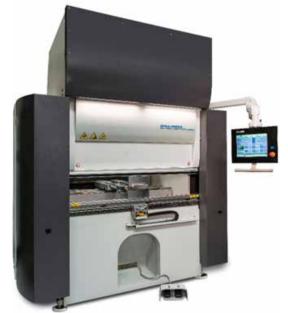

# Co-location:

Co-locating: **automex** 

LVD (MALAYSIA) SDN BHD

**BOOTH NO.: 4280** 

#### **DYNA-PRESS PRO EFL**

Dyna-Press is your perfect bending partner. This fast, efficient, electric-drive pressbrake is available in 20, 40 and 60 tons of pressing force with five-axis backgauge to handle broader range of applications. With the optional Easy-Form®Laser, the Pro delivers ultimate precision.