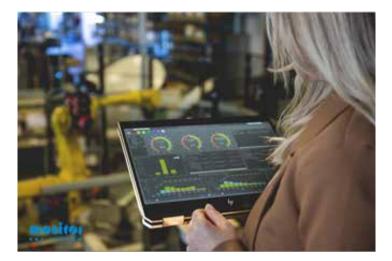

31 MAY 2023 | WEDNESDAY

automex

MONITOR ERP SYSTEM SDN. BHD.

**BOOTH NO.: 7105** 

#### **Monitor ERP**

Monitor ERP is a complete ERP system optimized for manufacturers. It makes your business more profitable, efficient, and reliable, empowering you to take full control of your supply chain, inventory, production, and planning.