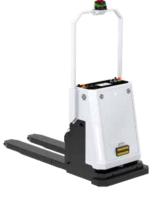

#### Zetha

Zetha is an Autonomous Mobile Robot (AMR) designed to detect, pick up, and transport pallets on the ground without human intervention. Its purpose is to replace the conventional manual method of pallet transportation using hand pallet jacks across various industries.