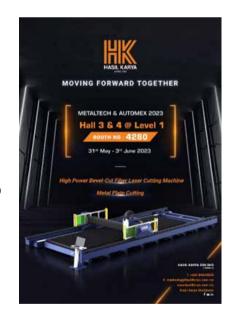

#### **HASIL KARYA SDN BHD**

**BOOTH NO.: 3230** 

#### 20KW Bevel-Cut Fiber **Laser Cutting Machine**

- \* High power laser machine (refers to 12000W and above.)
- \* Large processing formats capabilities (refer to 8000\*2500mm and above.)
- \* Thick sheet bevel/normal cutting capabilities (refers to 25-40mm sheet.)
- \* Autofocus laser cutting head