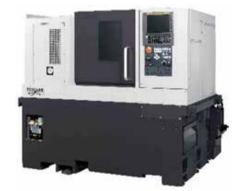

### TSUGAMI BRAND CNC PRECISION AUTOMATIC LATHES

BME supplies a complete range of TSUGAMI brand 3-axis to 9-axis type CNC Automatic Lathes for precision turning. Various choices of machine models with high tooling capacity and options to fit the production requirements of manufacturers or job shops.