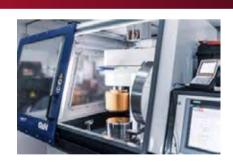

#### **Opt-Scope Rex St400**

3D White Light Interferometer (WLI) microscope with Focus Variation function for nano-level surface texture and contour measurement.