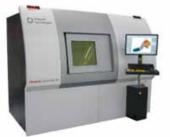

#### VITOMEIX M

The new Phoenix V|tome|x M gives you the most versatile and precise X-ray microfocus CT system for NDT and 3D metrology and analysis. This highly productive scanner delivers improved accuracy at unprecedented speeds—helping you dramatically optimize your lab processes.