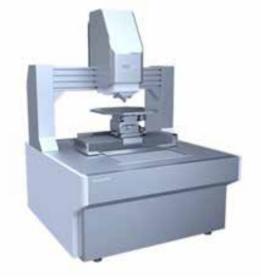

#### **Opt-Scope Rex St400**

3D White Light Interferometer (WLI) microscope with Focus Variation function for nano-level surface texture and contour measurement.