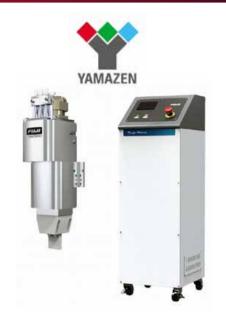

### YAMAZEN (MALAYSIA) SDN BHD

**BOOTH NO.: 3190** 

#### **Tough Plasma FPF20-ST**

This is the standard model of our atmospheric pressure plasma units - Tough Plasma FPF20 series.

Although functions are narrowed down, this low-cost model achieves great cost performance with a radical generation performance.

It is possible to perform high-speed surface treatment for not only metal and glass but also heat-sensitive workpieces such as thermoplastic resins and films.

Use this as a substitute to primer, flame, and corona treatment for improved quality and yields.