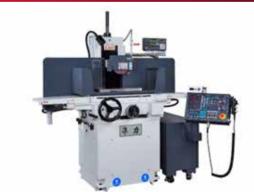

# JOEN LIH MACHINERY CO., LTD. BOOTH NO.: 2210

#### JL-52ATD

THREE AXIS FULLY AUTOMATIC SURFACE GRINDING MACHINE

Z axis: cross feed rate 1~1200mm/min

Y axis: vertical infeed rate 0~300mm/min X axis: longitudinal speed 0~25M/min

Static accuracy: CNS standard Equipment accuracy (measured with gauge for 7 times)