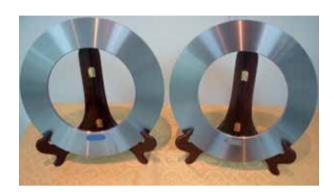

#### **HSIN HUAN LUNG MACHINE INDUSTRIAL CO., LTD BOOTH NO.: 8311**

#### **Tin Bronze Bushing**

\*Products Name: C90700 Bushing

\*Dimension:

OD:76MM~2500MM (3"~98")

Length: up to2300MM

- \*Material Proteries:
- High quality mechanical properties
- Good slip properties
- Slight self-lubrication capacity

Products Applications:

- -Bushing
- -Bearing
- -Bronze nuts
- -Springs
- -Worm and worm gear
- -Machinal parts
- -Vassal

MYSYNTEC TECHNOLOGY SDN BHD **BOOTH NO.: 8300** 