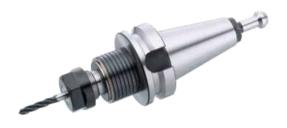

#### **CP Synchronized Tapping Holder**

To match with quick change structure, easy to quick change the rigid type of tap chuck.

With length compensation design, to prevent tools from breaking upon tapping.