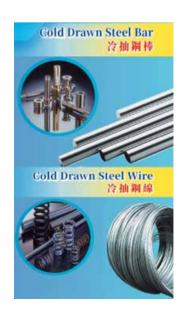

#### **CHIH LIEN INDUSTRIAL CO., LTD. BOOTH NO.: 8309**

#### Cold Drawn Steel Bar, Cold **Drawn Steel Wire**

Cold-drawn steel bar (free-cutting, carbon, alloy, spring, bearing, stainless)

Centerless ground steel bar (all kind of steel)

Cold-drawn steel wire (free-cutting, carbon, alloy, spring, bearing, cold heading)