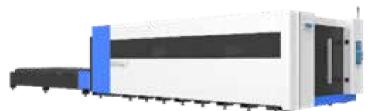

#### **HASIL KARYA SDN BHD**

**BOOTH NO.: 3230** 

#### 20KW Bevel-Cut Fiber **Laser Cutting Machine**

- \* High power laser machine (refers to 12000W and above.)
- \* Large processing formats capabilities (refer to 8000\*2500mm and above.)
- \* Thick sheet bevel/normal cutting capabilities (refers to 25-40mm sheet.)
- \* Autofocus laser cutting head