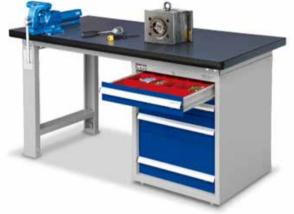

#### TANKO ENTERPRISE CO., LTD.

**BOOTH NO.: 8306** 

#### Workbench (Tanko-Top)

1. Worktop thickness comes in 36mm or 43mm with two lengths available: 1500 and 1800mm

2. With Socket holes

3.With leveler screws, you can overcome the vibration caused by the floor unevenness

4. Workbench Loading capacity: 2000kg

5. Vices can be fixed