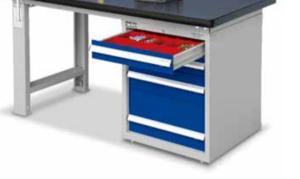

#### TANKO ENTERPRISE CO., LTD.

**BOOTH NO.: 8306** 

#### Workbench (Tanko-Top)

1. Worktop thickness comes in 36mm or 43mm with two lengths available: 1500 and 1800mm

2. With Socket holes

3.With leveler screws, you can overcome the vibration caused by the floor unevenness

4. Workbench Loading capacity: 2000kg

5. Vices can be fixed