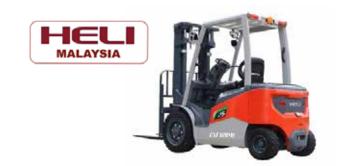

#### HELIFORKLIFT (M) SDN BHD **BOOTH NO.: 8225**

#### **Heli Forklift**

HELI Lithium-ion battery has very long working life span.

2 hours high speed full charge for 8 hours operation.

It's Maintenance Free.