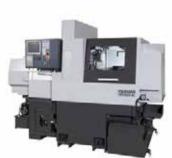

### TSUGAMI BRAND CNC PRECISION AUTOMATIC LATHES

BME supplies a complete range of TSUGAMI brand 3-axis to 9-axis type CNC Automatic Lathes for precision turning. Various choices of machine models with high tooling capacity and options to fit the production requirements of manufacturers or job shops.