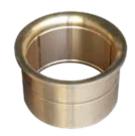

#### **HSIN HUAN LUNG MACHINE INDUSTRIAL CO., LTD BOOTH NO.: 8311**

#### **Tin Bronze Bushing**

\*Products Name: C90700 Bushing

\*Dimension:

OD:76MM~2500MM (3"~98")

Length: up to2300MM

- \*Material Proteries:
- High quality mechanical properties
- Good slip properties
- Slight self-lubrication capacity

Products Applications:

- -Bushing
- -Bearing
- -Bronze nuts
- -Springs
- -Worm and worm gear
- -Machinal parts
- -Vassal

MYSYNTEC TECHNOLOGY SDN BHD **BOOTH NO.: 8300** 