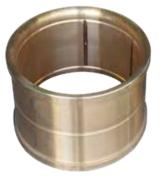

#### **HSIN HUAN LUNG MACHINE INDUSTRIAL CO., LTD BOOTH NO.: 8311**

#### **Tin Bronze Bushing**

\*Products Name: C90700 Bushing

\*Dimension:

OD:76MM~2500MM (3"~98")

Length: up to2300MM

- \*Material Proteries:
- High quality mechanical properties
- Good slip properties
- Slight self-lubrication capacity

Products Applications:

- -Bushing
- -Bearing
- -Bronze nuts
- -Springs
- -Worm and worm gear
- -Machinal parts
- -Vassal

MYSYNTEC TECHNOLOGY SDN BHD **BOOTH NO.: 8300** 