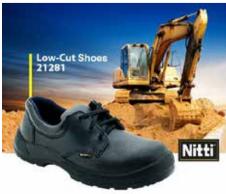

# NITTI (ASIA) PTE LTD

#### Nitti Low-Cut Shoes 21281

It is a lightweight version of the original Nitti 21281. This model is designed to provide you with extra comfort during those long working hours. It will be your best choice in construction and light industrial environment.

BOOTH NO.: 3395