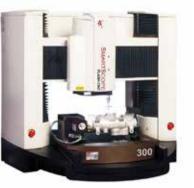

# HEXAGON MEASUREMENT TECHNOLOGIES SDN BHD BOOTH NO.: 2120

#### **Absolute Scanner AS1**

The market-leading 3D laser scanner for portable arm measurement. With the Absolute Scanner AS1, there are no compromises. There's no need to reduce scanning speed to achieve best-quality data, even when using a WiFi connection; no sacrificing usability and productivity.