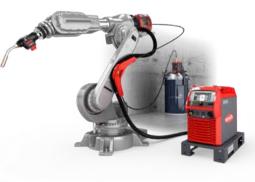

# TSIS WELDING SOLUTIONS SDN BHD BOOTH NO.: 4240

### Fronius TPSi CMT robotic system

Fronius CMT robotic welding,

TSM WELDING TECHNOLOGY SDN BHD BOOTH NO.: 4120

perfect welding with outstanding performance 99% low spatter High welding speed Low heat input with low distortion Intelligent data system with Industrial 4.0 ready High quality output worth for the price

TSIS Welding Solutions Sdn. Bhd.