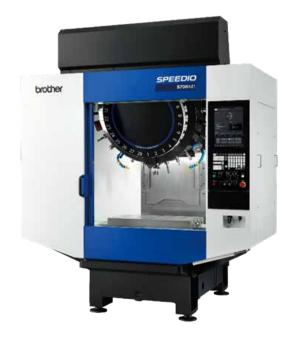

#### Brother SPEEDIO S700Xd1 Compact Machining Center

The workhorse of Brother's range of Compact Machining Centers, the S700Xd1 is equipped with the new "CNC-D00" controller to improve productivity and usability.

A new 28-tool magazine option increases target