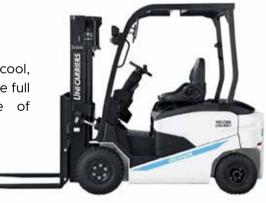

#### UniCarriers BX2 Forklift Electric Models (1.0 – 3.5 Ton)

The UniCarriers BX2 Series comes with a cool, exciting body design, and is equipped with the full complement of functions and the ease of operation that users are looking for.