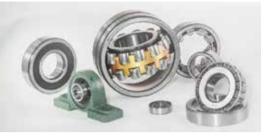

# FEIKEN BEARING BOOTH NO.: 7323

#### **Bearings**

Improve your machinery's performance with our reliable bearings. Our high-quality components reduce friction and support rotating shafts or axles, making them ideal for industrial use. Choose from various sizes and styles for optimal results.