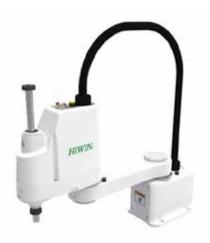

# HIWIN SINGAPORE PTE LTD BOOTH NO.: 2110

#### Scara Robot

Possessing high precision and flexibility, a rotary axis can be added to the joint-end to increase the degree of freedom. Different end-effectors can be incorporated to achieve high precision assembly or rapid planar machining.