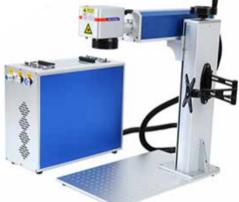

# HAPOND DIGITAL TECHNOLOGY SDN BHD BOOTH NO.: 3360

### XT-1530G

Fiber Laser Cutting Machine equips with fiber laser generators. This model, with overall enclosed structure, high accuracy and stability, effectively eliminate the vibration generated during high-speed cutting, the maximum acceleration up to 1.5G. Taiwan rack, and pek/slopes guide dual-motor drive system

XQL LASER CHINA CO., LTD