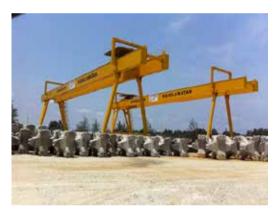

# LIFTECH ENGINEERING (KL) SDN BHD

BOOTH NO.: 4275

#### **A-SHAPED GANTRY CRANE**

LIFTECH GROUP OFFERS MULTIPLE CHOICES OF CHAIN HOIST AVAILABLE ACCORDING TO CUSTOMER REQUIREMENT. LIFTECH CHAIN HOIST CAN BE USED ON MULTIPLE INDUSTRIES SUCH AS CONTRUCTION, MANUFACTURING, AUTOMOTIVES AND MANY MORE.