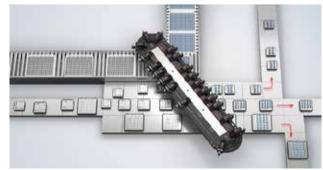

#### eXtended Transport System (XTS)

The eXtended Transport System (XTS) offers maximum freedom in one dimension and high dynamics. It replaces complex mechanisms with software-based solutions, which also allows new functions to be added to the system by means of updates-entirely without any redesign.