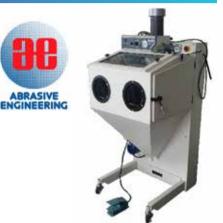

# ABRASIVE ENGINEERING PTE LTD BOOTH NO.: 3396

#### Kompac Blaster with Micro Blast

Kompac Blaster combine with Mirco Blaster, fully assembled with in-built dust collector, provides a 2-in1 solution for industry users who require both machines. Simple to operate and helps to save space. Ideal for all industries.