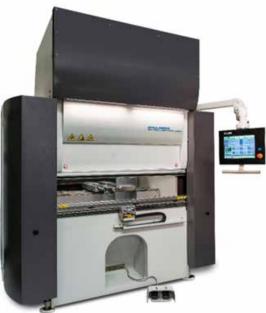

### LVD (MALAYSIA) SDN BHD BOOTH NO.: 4280

MAKES SDN BHD BOOTH NO.: 7310

#### **DYNA-PRESS PRO EFL**

Dyna-Press is your perfect bending partner. This fast, efficient, electric-drive pressbrake is available in 20, 40 and 60 tons of pressing force with five-axis backgauge to handle broader range of applications. With the optional Easy-Form®Laser, the Pro delivers ultimate precision.