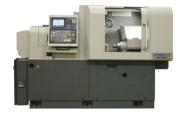

#### CHIN HUNG MACHINERY CO., LTD. (KINWA) **BOOTH NO.: 2217**

#### **SLANT BED CNC CL-280**

Our machine features a highly rigid structure crafted from high-quality cast iron, providing exceptional stability. The headstock demonstrates outstanding stability, while the slideway surfaces are hardened and precision ground for optimal performance. The X and Z axes utilize boxway design, ensuring remarkable stability even during heavy cutting operations. Additionally, the machine offers multiple options for turret application, further enhancing its versatility.