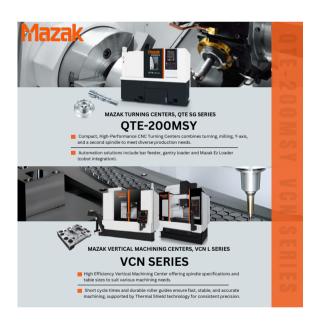

#### **Yamazaki Mazak Malaysia** BOOTH NO.: 4260

#### MAZAK QTE SG & VCN L SERIES

The MAZAK High-Performance Turning Centers (QTE SG Series) seamlessly integrate turning, milling, Y-axis capabilities, and a second spindle, enabling diverse production requirements with optional automation. Additionally, the MAZAK Efficient Vertical Machining Center (VCN L Series) provides customized spindle specifications and table sizes to cater to a wide range of machining needs.