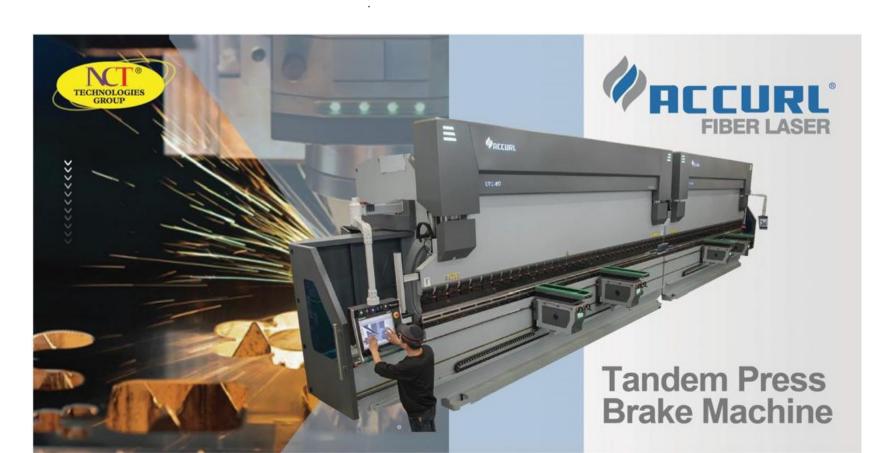

#### ADVANCE PACIFIC MACHINERY SDN BHD **BOOTH NO.: 3220**

#### **CNC MACHINERY**

Advance Pacific Machinery (APM) is a top supplier of CNC machinery in Malaysia, offering a wide range of sheet metal machines including fiber lasers, press brakes, waterjet cutters, rolling machines, CNC routers, and steelworkers. APM also provides comprehensive one-stop service solutions with CAD/CAM software.