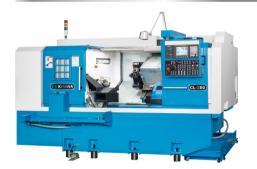

#### CHIN HUNG MACHINERY CO., LTD. (KINWA) **BOOTH NO.: 2217**

#### **SLANT BED CNC CL-280**

Our machine features a highly rigid structure crafted from high-quality cast iron, providing exceptional stability. The headstock demonstrates outstanding stability, while the slideway surfaces are hardened and precision ground for optimal performance. The X and Z axes utilize boxway design, ensuring remarkable stability even during heavy cutting operations. Additionally, the machine offers multiple options for turret application, further enhancing its versatility.