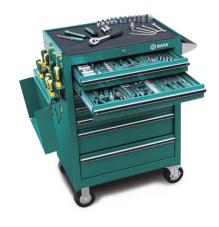

### JASA KITA TRADING SDN.BHD. BOOTH NO.: 8120

#### **SATA HAND TOOLS**

APEX Tool Group (ATG) is a global leader in the manufacturing of professional hand and power tools. We offer a wide range of high-quality products and exceptional services tailored to meet the needs of various industries, including aerospace manufacturing, automotive assembly lines, electronic production lines, vehicle maintenance, and construction. Our commitment to excellence ensures that professionals in these industries receive the finest tools and support to enhance their operations and achieve optimal results.