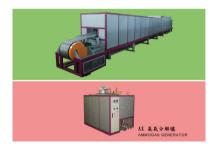

### HI HEAT FURNACE INDUSTRIAL CO., LTD. BOOTH NO.: 2213

continuous bright brazing, bright annealing, bright hardening, and sintering processes, including stainless steel parts such as knives, scalpels, gears, screws, bearings, and more. It ensures efficient and cost-effective processing of your work, while preventing oxidation and discoloration.

#### **Continuous Bright Heat Treatment Furnace**

連續式光釋熟處理處 TYPE⋅GMB