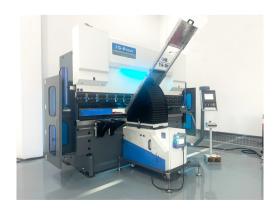

#### **GPRESS SDN BHD**

**BOOTH NO.: 4310** 

### **∦G-Press**

#### **GHT SERIES PRESS BRAKE**

Introducing the latest GHT series press brake by G-Press. This cutting-edge device incorporates an innovative feature that guarantees angle repeatability, irrespective of variations in thickness, length, and material. Additionally, it includes a mobile sheet follower that is capable of efficiently handling large bending parts.