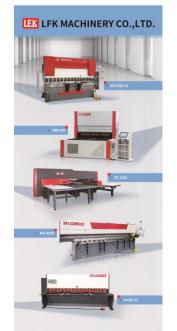

#### LTH MACHINERY SDN BHD

BOOTH NO.: 4120

### LFK FIBER LASER SMART BENDER PRESSBRAKES CNC V CUT

With 40 years of experience in the sheet metal market, we take pride in offering excellent products, competitive prices, a skilled team, and top-notch service. All our machines come with a 24-month warranty and complimentary service.