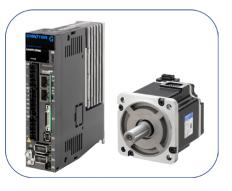

#### NOMURA DS CO., LTD.

BOOTH NO.: 3426

#### SWISS TYPE CNC AUTOMATIC LATHE MACHINE

As an auto lathe maker with over 70 years of tradition, we have established ourselves as a leading manufacturer in the industry.