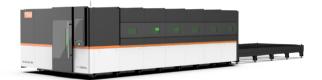

#### LVD (MALAYSIA) SDN BHD

BOOTH NO.: 3210

### THE LVD MULTIFOLD AUTOMATIC PANEL BENDER

Introducing the Future of Precision Metal Fabrication: The LVD MULTIFOLD Automatic Panel Bender.

We are thrilled to unveil a groundbreaking advancement in the realm of sheet metalworking: LVD MULTIFOLD Automatic Panel Bender. This cutting-edge machine represents a revolutionary leap forward in fast, efficient, fully automatic and versatility, setting a new standard for the industry in panel production and various applications: i.e.

- Handling large-scale panels
- One set of tools for a variety of profiles
- Full automation for high productivity
- User-friendly parametric programming interface
- Multiple-stack loading
- Cost-effective machine