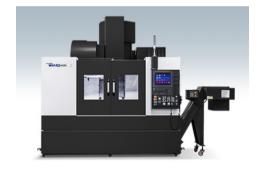

#### AMRACE SDN BHD

**BOOTH NO.: 3250** 

#### **HYUNDAI WIA CNC**

Hyundai Wia CNC machines offer top-notch precision and advanced automation in metalworking, with easy-to-use interfaces. These machines ensure outstanding performance and reliability, meeting a wide range of manufacturing needs with the latest technology and superior engineering.