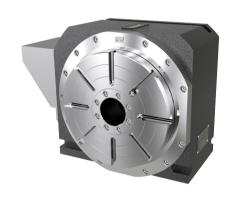

#### **HIWIN SINGAPORE PTE LTD**

**BOOTH NO.: 2110** 

#### **ROTARY TABLE**

The HIWIN Torque Motor Rotary Table (TMRT) utilizes a water-cooled direct-drive torque motor, integrated with high-rigidity and high-precision bearings, absolute angle encoders, and a robust brake system. In comparison to mechanical indexing tables, the TMRT offers superior speed and torque characteristics, making it an ideal choice for various applications.