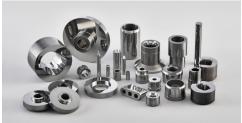

#### TAIWAN TUNGSTEN CARBIDE CO., LTD. **BOOTH NO.: 7222**

#### **CUSTOMIZED TUNGSTEN CARBIDE PRODUCTS**

Special products can custom-made according customer needs, with maximum outer diameter of up to 300mm. We specialize in providing customized die products for the production of pipes and wires in the steel manufacturing industry.