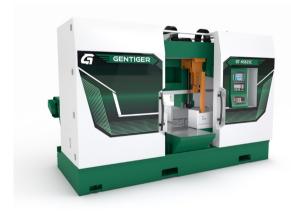

#### GENTIGER MACHINERY INDUSTRIAL CO., LTD. **BOOTH NO.: 2210**

#### **CNC HIGH-SPEED HORIZONTAL BAND SAW MACHINE**

The double-column structure enhances rigidity and stability, ensuring optimal performance. The rotary encoder guarantees consistent cutting force, while servo motors precisely control material feed. The independent vise design prevents material dragging, ensuring efficient operation. The inclusion of QR code scanning improves data accuracy, while the Dynamic Guide Operation Interface enhances user convenience.