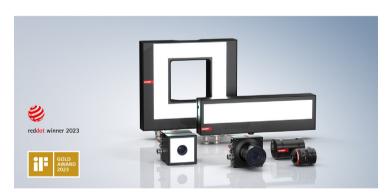

#### BECKHOFF AUTOMATION SDN BHD **BOOTH NO.: 6000**

### **BECKHOFF**

#### **BECKHOFF VISION**

We developed eye-opening possibilities in machine vision. Explore the full potential of machine vision with Beckhoff Vision, an integrated system that combines software, illumination, and direct controller integration for simplified projects and cost reductions. Benefit from its robust, scalable design and long-term availability.

Discover more at: https://www.beckhoff.com/ms-my/products/vision/