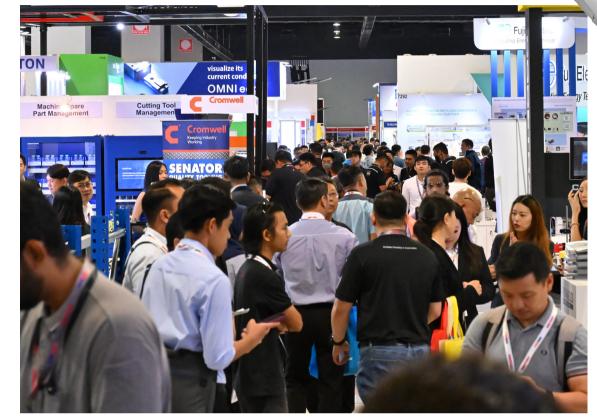

The atmosphere buzzed with excitement as industry professionals from across the region flocked to the exhibition halls, eager to explore the cutting edge of machine tools, metalworking, and automation technologies. Over 1,500 companies and brands unveiled their latest innovations, showcasing the transformative power of Industry 4.0. From robotics and automation marvels to pioneering metalworking techniques, the first day offered a glimpse into the future of manufacturing!

METALTECH & AUTOMEX 2024 featured a staggering 5,000+ technologies and innovations on display. International pavilions from leading countries like Germany, South Korea, Taiwan, China, and Singapore further enriched the experience, fostering a global exchange of ideas on industry advancements.