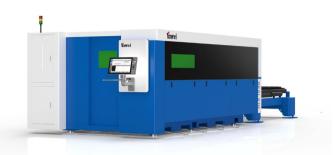

#### YAWEI HLX ULTRA-FAST FIBER LASER CUTTING MACHINE

Introducing a Next-Generation Fiber Laser Cutting Machine, setting new benchmarks in speed and performance on the global stage. Experience unparalleled cutting efficiency and precision, even for the most intricate workpieces. The bed and beam structure, control and transmission system, and laser processing technology have undergone significant enhancements, surpassing all expectations.