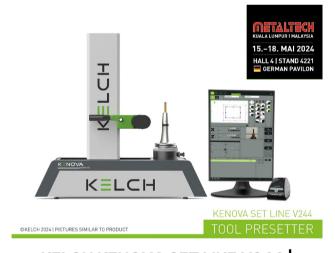

#### **KELCH GMBH BOOTH NO.: 4221**

#### **KELCH KENOVA SET LINE V244 TOOL PRESETTER**

Introducing the first tool setting device on the market that operates without the need for compressed air. This compact and robust device is specifically designed for tools with a maximum diameter and length of 400 mm and a weight of up to 15 kg.