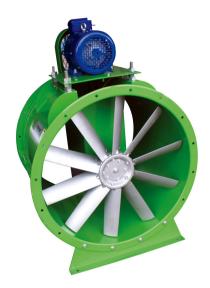

# 15 - 18 MAY 2024 MITEC, KUALA LUMPUR SHOW TO THE STATE OF THE STATE O

MASSIVE FAN INDUSTRIES SDN BHD BOOTH NO.: 8340

Belt Driven Axial Fan (MSBA Series) are designed for applications where the motor needs to be located outside of the air stream system. Specifically crafted for paint booth exhaust and other ventilation needs, our MSBA Series offers optimal performance and reliability.

BELT DRIVEN AXIAL FAN
(MSBA SERIES)