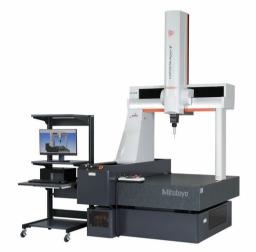

#### **MITUTOYO**

**BOOTH NO.: 2100** 

#### MITUTOYO CNC CMM - CRYSTA-APEX V SERIES

MITUTOYO CNC CMM - CRYSTA-APEX V SERIES is part of a broad selection of precision measuring tools, ranging from basic tools like Micrometers, Calipers, and Indicators to more complex systems including Linear Height Gauges, Digital Scales and DROs, and sophisticated Data Management-SPC systems. Additionally, the series offers Hardness Testing Systems, FORM Measurements, and both Optical and 3D Coordinate Measuring Machines, and Vision Measuring Systems, ensuring robust solutions for all your precision measurement needs.