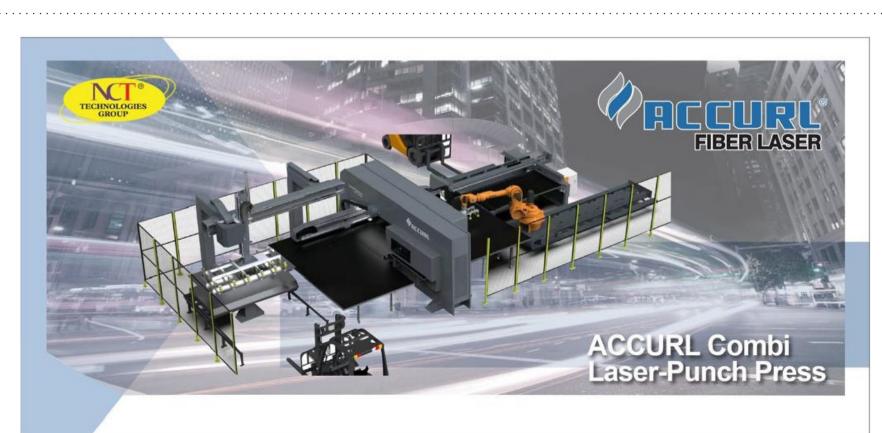

#### **NCT TECHNOLOGIES SDN BHD**

**BOOTH NO.: 3360** 

#### ACCURL

Accurl produces high-quality Fiber Laser Cut Machines for the metal sheet, pipe, and H-beam industries. We also offer Auto Panel Benders, CNC Press Brakes, and Combi Laser-Punch machines as part of our supply pipeline. Our offerings are backed by experienced NCT's Engineers and come with comprehensive spare parts, Laser QC, and maintenance tools to ensure optimal performance and customer satisfaction.