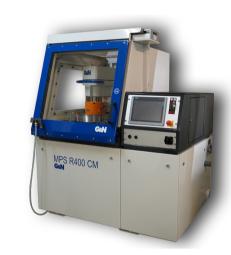

#### **G&N GENAUIGKEITS MASCHINENBAU NURNBERG GMBH BOOTH NO.: 4241**

#### PRECISION SURFACE GRINDING **MACHINE MPS R400 CM**

Introducing our automatic precision surface grinding machine designed for pre- and finish grinding of metals and other materials in series production.

Key features include:

High-precision frequency-controlled rotary table, which can be adjusted for concave, convex, or parallel surfaces.

Variable clamping options for enhanced flexibility. Low maintenance requirements, ensuring efficient operation.