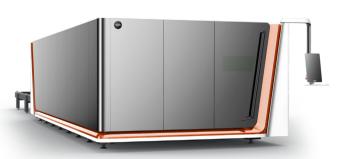

#### **P6**

The Bodor P Series sheet metal laser cutting machines represent the pinnacle of cutting-edge laser technology exceptional performance. craftsmanship, automation features, and safety measures of our P Series have been meticulously refined to deliver unparalleled cutting experience.