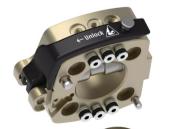

#### SCHUNK INTEC PTELTD

**BOOTH NO.: 4246** 

**BOOTH NO.: 4227** 

#### **CMS**

The CMS manual change system stands out with its user-friendliness, diverse range of modules, and extensive selection of accessories. It is highly versatile and can be utilized on robots as well as in stationary applications where tool changes are essential.