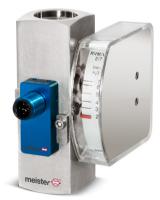

#### MEISTER **BOOTH NO.: 4242**

#### **FLOWMETER**

The Meister float-type flowmeter is versatile and suitable for measuring various types of media, including water, oil, and gas. Its robust construction and cost-effectiveness make it an ideal choice for reliable monitoring of critical system flow volumes, particularly in applications such as lubrication and cooling