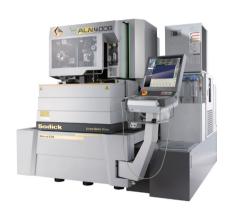

#### SODICK TECHNOLOGY (M) SDN BHD

**BOOTH NO.: 3280** 

#### AL Series "I Groove + Edition"

The world's first AL Series Wire-cut EDM with Wire Rotation Mechanism "i Groove+Edition" achieves superlative performance with in-house developed core technologies. It offers flexible control, from high peak currents for efficient rough machining to ultra-fine discharge pulses for micro-finishing.