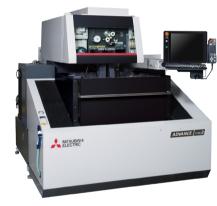

#### MITSUBISHI ELECTRIC ASIA PTE LTD

**BOOTH NO.: 3310** 

#### Wire-cut Electrical Discharge Machines: MV Series

Introducing Mitsubishi Electric's Wire-cut EDM, an IoT-powered control unit that is revolutionizing manufacturing by offering enhanced accuracy, stability, and productivity for the Mitsubishi Electric MV1200S. With advanced features such as automatic wire threading and surface roughness improvements, it guarantees unmatched operability while delivering a cost-effective and eco-conscious solution.