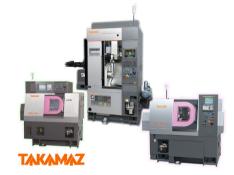

#### TAKAMATSU MACHINE (THAILAND) BOOTH NO.: 3165

## TAKAMAZ

### CNC PRECISON LATHE BRAND "TAKAMAZ"

We are a CNC lathe manufacturer from Japan with over 75 years of experience. We are able to provide customization to customers according to their various peripheral needs. TAKAMAZ also offers automatic loading systems for mass production.