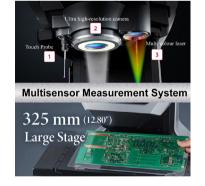

#### **KEYENCE (M) SDN BHD**

**BOOTH NO.: 2130** 

#### Multisensor Measurement System LM-X Series

Taking measurement to the next level, we proudly introduce our latest "place-and-press measurement" tabletop tool. This innovative solution delivers high-accuracy measurement in the X, Y, and Z axes. Designed for ease of use, it can be operated by anyone and is 5 times faster than ordinary measurement methods, boosting efficiency and productivity.