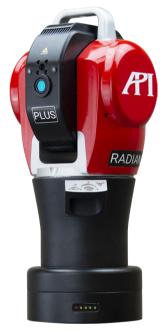

## CHINA PAVILION

**AUTOMATED PRECISION INC.** BOO

**BOOTH NO.: 2340** 

#### **RADIAN LASER TRACKER**

Most Portable IFM/ADM Laser Tracker – With our QuickLink mounting, the Radian can be mounted almost anywhere and in any orientation!

Highest Precision and Accuracy – The Radian's IFM laser is now NIST traceable!