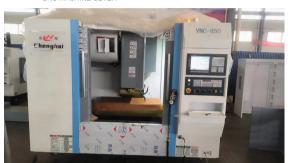

TENGZHOU CHENGHAI MACHINE TOOL CO., LTD BOOTH NO.: 3390

#### **Vertical Machine Center VMC850**

The machine mainly used in medium-size parts and molds processing. It can continuously complete milling, drilling, boring, reaming and other processes. It has the characteristics of strong cutting, high-speed positioning, mechatronics, automatic chip removal, safety protection and easy operation.