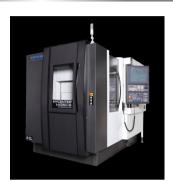

#### ASHIMO MACHINE TOOLS PTE LTD

**BOOTH NO.: 2325** 

#### **Mycenter-HX250iG Ultra Compact Horizontal Machining Center**

The Mycenter-HX250iG Ultra Compact Horizontal Machining Center excels at optimizing manufacturing efficiency. Its small footprint saves valuable floor space while delivering remarkable capabilities:

- Drastically reduced set-up times for intricate, high-accuracy parts
- Exceptional Positioning Accuracy of ±0.000078"" and Repeatability of ±0.000039""
- Ultra-high speed rapid feed rates of 2,362 ipm for fast production

This versatile machining center streamlines operations, making it an exceptional choice for businesses seeking to enhance productivity and maximize space.