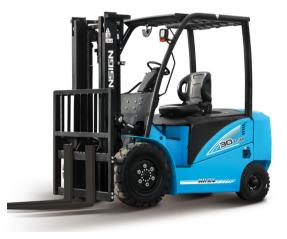

#### TKT MACHINERY & TRADING SDN BHD **BOOTH NO.: 8203**

#### **Ensign CPD30E Forklift (Hybrid)**

The Ensign E series forklifts (Hybrid) offer significant savings, with operating costs reduced by up to 4 times compared to traditional models. These versatile forklifts are designed for uninterrupted operation, tailored to perform in both indoor and outdoor environments. To experience the benefits firsthand, contact us for a free on-site demonstration in the Klang Valley area.