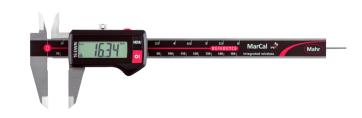

### **LINGTEC INSTRUMENTS SDN. BHD.**BOOTH NO.: 3160

#### **MarCal 16EWRI Digital Caliper**

MarCal 16EWRI Digital Caliper boasts a high-contrast digital display, a locking screw for easy adjustments, and a precision-lapped guideway for accurate internal measurements. Made from hardened stainless steel, it features a step measuring function and instant readings via the Reference System. The design also includes an elevated guideway to protect the scale, ensuring durability and precision.