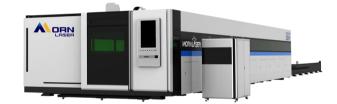

#### BAYKER MACHINERY (M) SDN BHD

BOOTH NO.: 4130

### CNC PLATE LASER CUTTING MACHINE

High Power CNC Laser Cutting Machine