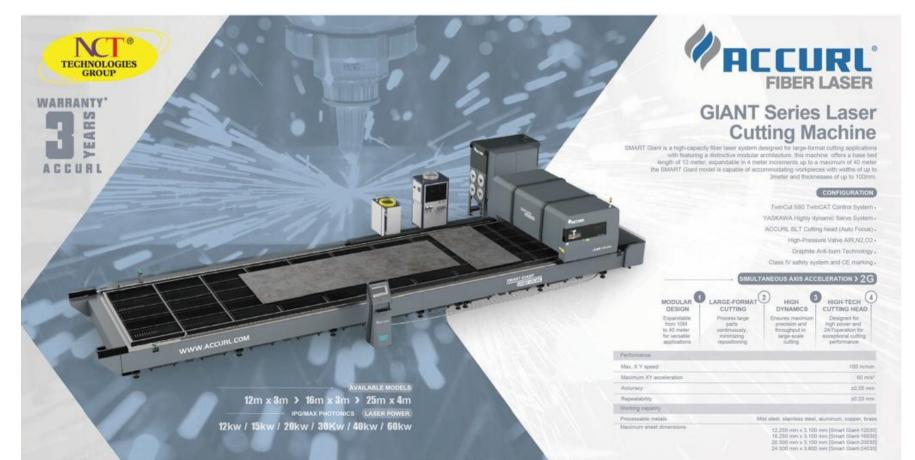

t us for a free on-site demonstration in the Klang Valley area.



#### **SUMITEC SDN BHD**

**BOOTH NO.: 3120** 



#### **BIG DAISHOWA, BLUM NOVOTEST, ZOLLER**

SUMITEC offers customers with our cutting-edge technology products and solutions that are both cost-effective and enhance productivity, thereby boosting competitiveness. Our offerings also support the integration of ESG principles in corporate settings, promoting sustainable development and aligning with Industry 4.0 trends.

#### WINSAW ENGINEERING SUPPLIES SDN BHD **BOOTH NO.: 4320**



#### **Honsberg Bandsaw Blades**



industry-leading technology. Our quality control system has been certified under DIN EN ISO 9001:2015 since 1995, reflecting our commitment to maintaining high standards of excellence and consistent quality.



# TETALIECH automex 15 - 18 MAY 2024 MITEC, KUALA LUMPUR SHOW TO A LONG TO THE STATE OF THE STAT



ACMECA (M) SDN BHD

**BOOTH NO.: 2205** 



#### FIBER LASER MACHINE

The Fiber Laser Machine, also known as a Solid State Laser (SSL), operates at a wavelength of 1070nm, offering significant advantages for cutting thin metals. In recent years, Fiber Lasers have become extensively used in manufacturing processes for cutting steel, semiconductors, and various alloys.

## ALIRAN TENAGA TECHNOLOGY SDN BHD BOOTH NO.: 3335

#### **AMR ROBOT**

Latest technology collaboration on handling warehouse packaging, pallets, and minimizing workforce requirements.



**BME INDUSTRIES (M) SDN BHD** 

BOOTH NO.: 3265



TSUGAMI BRAND CNC
PRECISION AUTOMATIC
LATHES



BME supplies a complete range of TSUGA