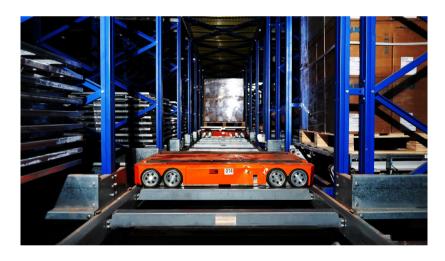

#### MB INTELLIGENCE SDN BHD BOOTH NO.: 6166

#### **Shuttle Robot Smart Warehouse**

World's smartest warehouse solution powered by shuttle robots, Warehouse Control System, and Warehouse Management System (WMS), integrating with corporate ERPs such as SAP, to build up your greatest pallet storage solution.