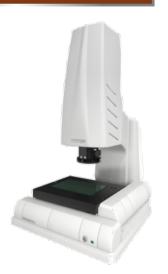

#### CORAL ASIA PACIFIC PTE LTD

**BOOTH NO.: 2316** 

#### **Multisensor Measuring Center**

The solution features:

High resolution digital camera Advanced proprietary motion control that ensures high-accuracy measurements at high speed Programmable optical and digital zoom Integrated electronics design, which enhances system performance and serviceability