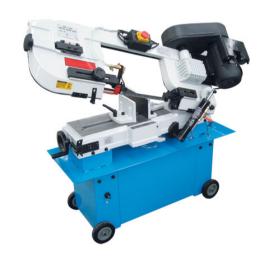

## TENGZHOU TRI-UNION MACHINERY CO.,LTD. BOOTH NO.: 3394

#### **BAND SAW**

The traditional and most widely used model features a standard electrical component that conforms to CE (Conformité Européenne) standards. This ensures the quality is stable, safe, and easy to operate.