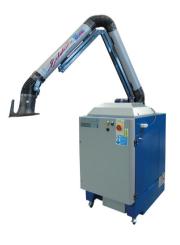

#### CORAL ASIA PACIFIC PTE LTD

**BOOTH NO.: 2316** 

#### **JETCLEAN DF2 (W3 Certified)**

The mobile fumes collector is W3 certified for handling welding fumes generated from stainless steel products. Equipped with a polyester filter and pulse-jet technology, the filter unit is designed for high operational availability and low maintenance requirements.