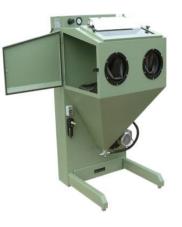

#### ABRASIVE ENGINEERING PTE LTD

**BOOTH NO.: 2329** 

#### **Kompac 750 Blasting Machine**

The Kompac 750 is a blasting machine that stands out for its low cost, minimal maintenance requirements, and simplicity. It comes fully assembled, including an integrated dust collector. All you need to do is plug in the 13 Amp 3-pin plug and connect the compressed air line - the machine is then ready to use, providing a hassle-free operation.