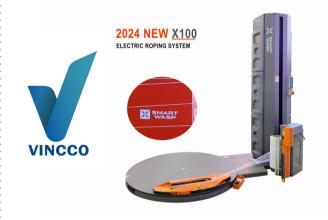

#### VINCCO SUCCESS SDN BHD BOOTH NO.: 7165

## WRAPPING MACHINE WITH ROPPING DEVICE

Experience the difference with our wrapping machine featuring a roping system. Say goodbye to inefficiency and hello to enhanced performance, strength, and savings.