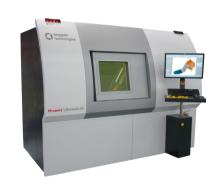

## **CAIRNHILL METROLOGY SDN BHD**BOOTH NO.: 2115

#### Phoenix V tome x M300

This highly productive Dual tube scanner features a 300 kV microfocus X-ray tube and an optional 180 kV nanofocus X-ray tube. It delivers improved accuracy at unprecedented speeds, making it the world's first microCT scanner with Scatter correct technology. This advanced feature automatically removes scatter artifacts, resulting in higher image quality.