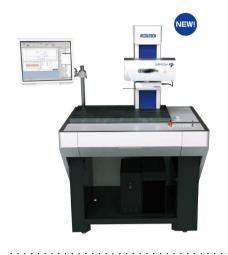

#### **Surfcom NEX 2nd Generation**

Complete Measurement Of Surface Texture and Contour In ONE Equipment.