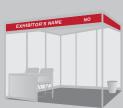

#### SHELL SCHEME **USD 370**

This complete build-up shell scheme will minimise your stand design problem

Minimum: Nine (9) Square Meters (m2)

Shell Scheme package includes:

- 1 x Information Counter
  1 x 13 Amp Single Phase Power Point
- 2 x Fluorescent Tube
- 2 x Folding chairs
- Fascia Board with Exhibitor's Name and Booth Number
- Needle Punch Carpet Flooring
- 1 x Waste Paper Basket
- White Laminated Plywood Panel with Aluminium Pole wherever applicable