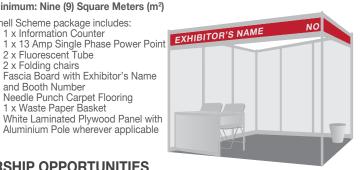

### USD 370 per sam

This complete build-up shell scheme will minimise your stand design problem.

#### Minimum: Nine (9) Square Meters (m<sup>2</sup>)

- Shell Scheme package includes:
- 2 x Fluorescent Tube
- 2 x Folding chairs
- Fascia Board with Exhibitor's Name
- and Booth Number Needle Punch Carpet Flooring
- 1 x Waste Paper Basket
  - White Laminated Plywood Panel with Aluminium Pole wherever applicable