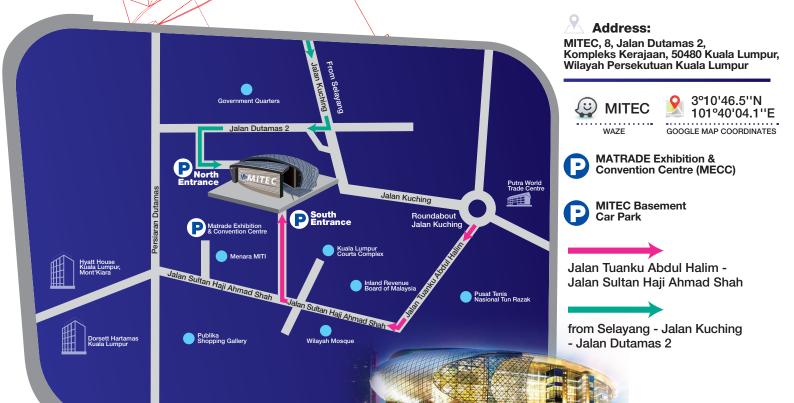

# 10-132020 MITEC

**METALTECH**, the leading exhibition for the

Metalworking, Machine Tools and Manufacturing Industries,

along with **AUTOMEX**, the International Automation and Technology Exhibition, will once again return to **Malaysia International Trade & Exhibition Centre (MITEC) Kuala Lumpur, Malaysia** from **10-13 November 2020**.