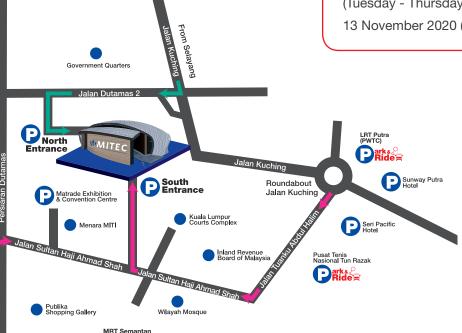

#### **OPENING HOURS**

10 – 12 November 2020 (Tuesday - Thursday)

10:00 am - 6:00 pr

13 November 2020 (Friday) 10:00 am - 5:00 pm

- Sunway Putra Hotel
- P Seri Pacific Hotel
- Menara MATRADE
- Dorsett Hartamas Kuala
- P Hyatt House Mont Kiara
- Pusat Tenis Nasional Tun Razak

Jalan Tuanku Abdul Halim -Jalan Sultan Haji Ahmad Shal

from Selayang - Jalan Kuching - Jalan Dutamas 2

Take advantage of our FREE SHUTTLE BUSSES that will drop you off conveniently at MITEC from our official hotels and nearby car park locations.

### SCHEDULED SHUTTLE SERVICES FROM OFFICIAL HOTELS

0 MITEC Dorsett Hartamas Kuala Lumpur Seri Pacific Hotel Kuala Lumpur Sunway Putra Hotel Kuala Lumpu South Entrance

|                  | First Bus | Second Bus | Last Bus  |
|------------------|-----------|------------|-----------|
| Morning Session: | 8:30 a.m. | 9:00 a.m.  | 9:30 a.m. |
| Evening Session: | 6:00 p.m. | 6:30 p.m.  | 7:00 p.m. |

### NON-STOP SHUTTLE SERVICES

MITEC South Entrance 8:30 a.m. to 6:30 p.m.

from

\*Non-stop Shuttle services will commence from 8:30 a.m. to 5:00 p.m. on the last day of the event.

Parking location