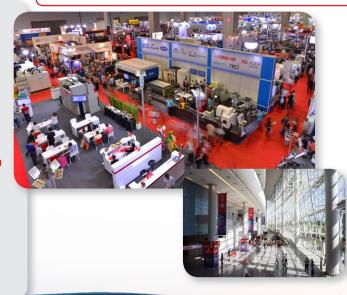

Inside the largest exhibition space in Malaysia, we are thrilled to bring you our largest collection of metalworking equipment, materials and innovations, with a strong focus on Machine Tools, Sheet Metal, Laser Cutting and Welding Technology.

# HALL 8

INDUSTRIA

ROBOTICS & LITOMATION

Hall 8 offers everything you need to enhance your production processes and make your factory smarter and more efficient.