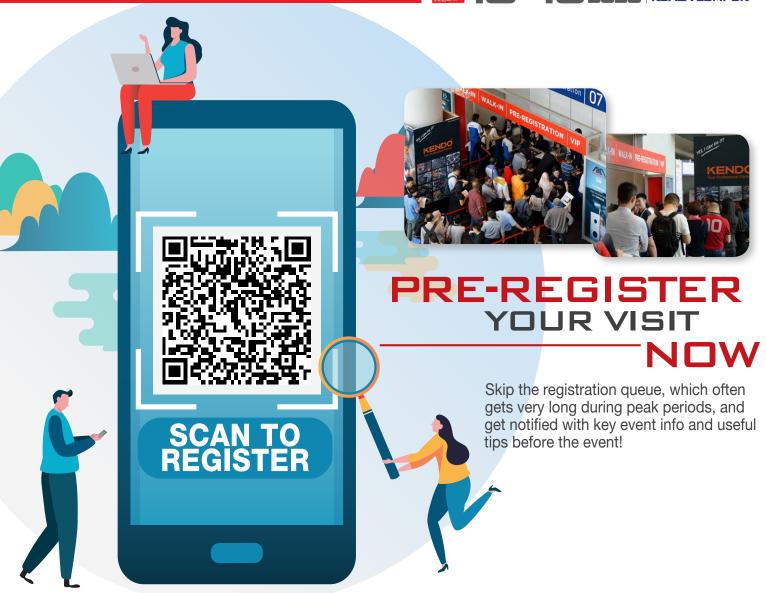

# HOW TO PRE-REGISTER

To complete your pre-registration, simply follow the steps below:

## STEP 1

Scan the QR code or go to www.metaltech.com.my and click on 'Visitor Registration'

## STEP 2

Fill in your details and click register

## STEP 3

You will receive an email acknowledging your registration, followed by a confirmation email once your registration is approved by the organiser

# STEP 4

Bring along the confirmation email to the pre-registration counters or designated self-check-in kiosks located at MITEC Level 1 or 2 to collect your visitor badge