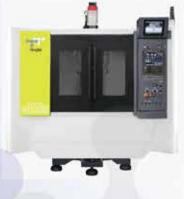

Name : TB-2000YBC

Name : VTX-10

Main Product Category: Tapping Center Product Application Industry / Field: automotive and scooter components machining.

We develop 2 types of BBT-30 tapping center and the X axis travel is 1000mm and suitable for machining big components.

VTX-10 high torque type not only provides the machining torque equal to a medium-sized machining center, but also keeps its originally outstanding rapid traverse performance.

VTX-10 high efficiency type has outstanding spindle acceleration/deceleration performance, which provides fast spindle orientation to the tool changing point and dramatically saves cycle time. Main Product Category Multi-tasking Turning Center Product Application Industry / Field: various industry

TB series is the outstanding machine rigidity, it's the multi-tasking turning center with single power turret which standard equipped with 12 tool stations and linear Y axis to process milling function.

90 degree lathe structure allowing for good chip removal and controllability
 Low machine gravity center, allowing for overall structure to have good rigidity
 X/Y/Z-axis are orthogonal to each other, allowing for high straightness and positioning accuracy