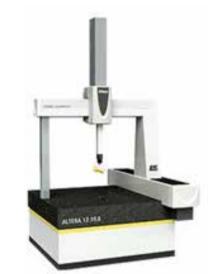

#### **Coordinate Measuring Machine - The Altera Series**

Our CMMs offer all-in-one measurement solutions with contact and non-contact sensors, allowing for efficient and accurate measurements of geometric and complex surfaces. Sensors can be quickly swapped for optimized results and high throughput.