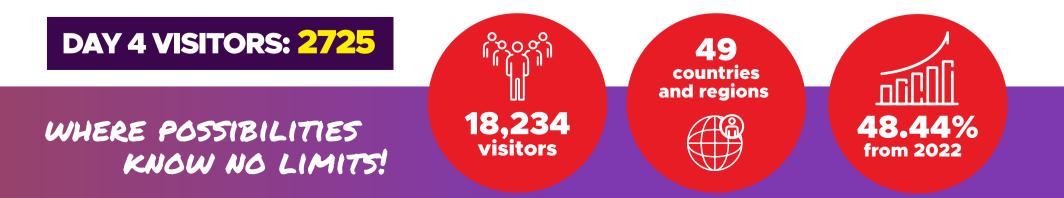

## CELEBRATING A TRIUMPH OF GLOBAL PROPORTIONS

Thank you for making METALTECH & AUTOMEX 2023 a truly resounding triumph! We are thrilled to have welcomed 18,234 unique visitors from 49 countries and regions across the globe, which is 48.44% higher than last year and significantly greater than our anticipated turnout of 15,000.