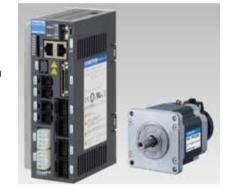

#### SANYO DENKI CO., LTD. BOOTH NO.: 7150

#### PB Closed Loop Stepping Motor and Driver

Features: 1. Equipped with high-speed EtherCAT interface 2. Compact multi-axis driver can support up to 4 motors 3. Able to simplify maintenance with battery-less encoders 4. Shorter motion completion time Applications:

Semiconductor manufacturing equipment, laser cutting machines, general industrial machinery