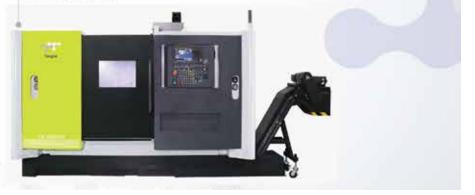

Name : TB-2000YBC

Name : VTX-10

Main Product Category: Tapping Center Product Application Industry / Field: automotive and scooter components machining.

We develop 2 types of BBT-30 tapping center and the X axis travel is 1000mm and suitable for machining big components.

VTX-10 high torque type not only provides the machining torque equal to a medium-sized machining center, but also keeps its originally outstanding rapid traverse performance.

VTX-10 high efficiency type has outstanding spindle acceleration/deceleration performance, which provides fast spindle orientation to the tool changing point and dramatically saves cycle time. Main Product Category Multi-tasking Turning Center Product Application Industry / Field: various industry

TB series is the outstanding machine rigidity, it's the multi-tasking turning center with single power turret which standard equipped with 12 tool stations and linear Y axis to process milling function.

90 degree lathe structure allowing for good chip removal and controllability
 Low machine gravity center, allowing for overall structure to have good rigidity
 X/Y/Z-axis are orthogonal to each other, allowing for high straightness and positioning accuracy