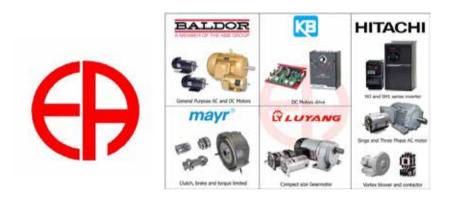

#### ENGSUP AUTOMATION SDN BHD BOOTH NO.: 7237

#### ABB/BALDOR, MAYR, LUYANG, HITACHI, KB PENTA

ABB/BALDOR- Dc/Ac motor (Nema/IEC frame) MAYR- Clutch/Brake unit, Safety brake, Torque limiter, Coupling, Electromagnetic clutch/brake LUYANG- Small power Ac/Dc motor, Brake & clutch/brake motor, Helical gear motor, VS motor, HITACHI- Inverter, Ac Motor, Switches (Breakers/ Contactor) KB PENTA- Dc Controller