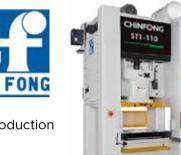

#### STRAIGHT SIDE SINGLE CRANK **PRECISION PRESS ST1 SERIES**

ST1 series could be widely used in the diversified production process, including metal drawing, bending, marking,

flattening, and trimming. It is equipped with a high-performance wet clutch, which is also green energy and high-value product with environmental protection.